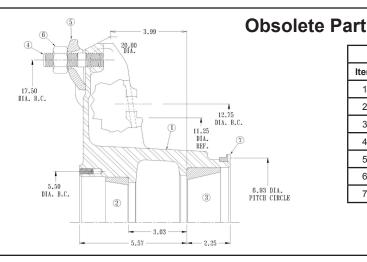

## 9661 Spoke Wheel

Upon depletion of inventory, the 9661 spoke will become obsolete with no direct replacement. We do however recommend a replacement: the 10-stud 2530 hub. This requires changing brake drums, changing to a disc hub, and changing to disc wheels instead of demountable rims. If you have any questions, please contact the Webb Engineering department via email to engineering@webbwheel.com or call 256-736-6356.

|      | 9661 Bill of Material |                       |   |  |  |  |
|------|-----------------------|-----------------------|---|--|--|--|
| Item | Part No.              | Description           |   |  |  |  |
| 1    | 9661T                 | 6 Spoke 20" ABS Wheel | 1 |  |  |  |
| 2    | 552A                  | Outer Bearing Cup     | 1 |  |  |  |
| 3    | 6420                  | Inner Bearing Cup     | 1 |  |  |  |
| 4    | 171027                | Rim Stud              | 6 |  |  |  |
| 5    | 16177                 | Rim Clamp             | 6 |  |  |  |
| 6    | 74710                 | Hex Nut               | 6 |  |  |  |
| 7    | 51048                 | ABS Ring              | 1 |  |  |  |