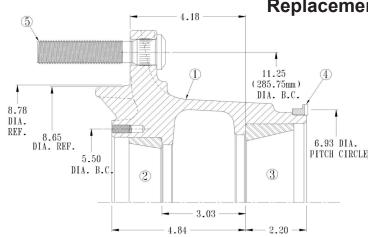

## 9661 Spoke Wheel

Upon depletion of inventory, the 9661 spoke will become obsolete with no direct replacement. We do however recommend a replacement: the 10-stud 2530 hub. This requires changing brake drums, changing to a disc hub, and changing to disc wheels instead of demountable rims. If you have any questions, please contact the Webb Engineering department via email to engineering@webbwheel.com or call 256-736-6356.

## **Replacement Option**

|      | 2530 Bill of Material |                                   |    |  |  |  |
|------|-----------------------|-----------------------------------|----|--|--|--|
| Item | Part No.              | Description                       |    |  |  |  |
| 1    | 2530T                 | 10 Stud 11.25" Outboard Drive Hub | 1  |  |  |  |
| 2    | 552A                  | Outer Bearing Cup                 | 1  |  |  |  |
| 3    | 6420                  | Inner Bearing Cup                 | 1  |  |  |  |
| 4    | 51048                 | ABS Ring                          | 1  |  |  |  |
| 5    | Varies                | Serrated Stud (M22x1.5 or 3/4-16) | 10 |  |  |  |